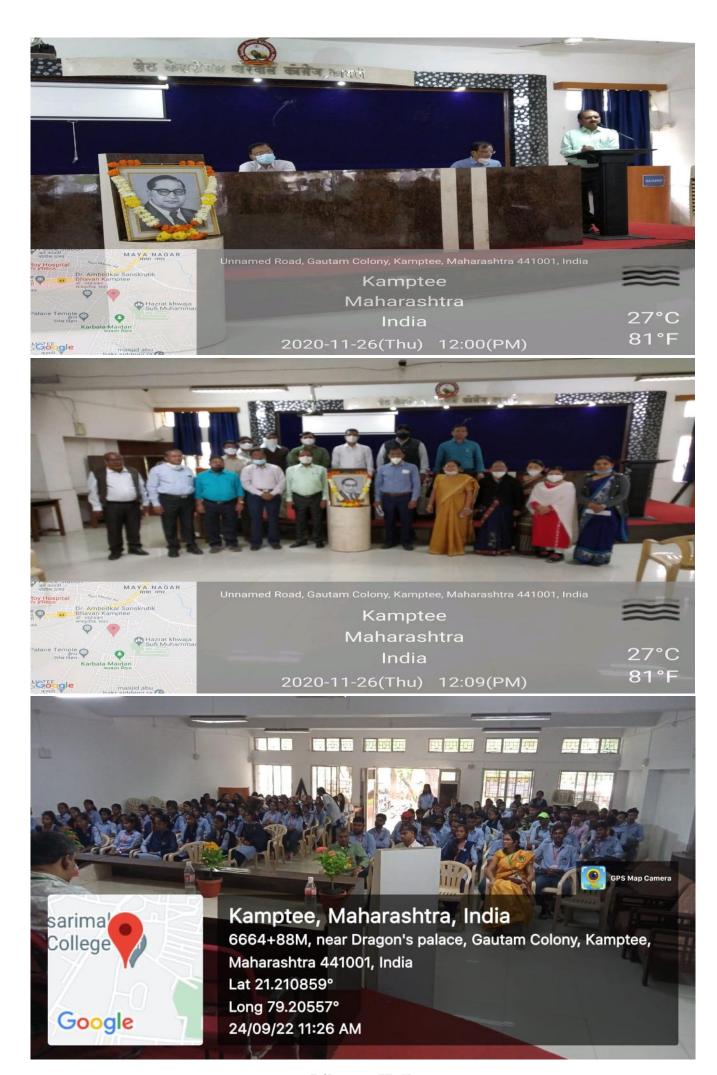

## **Cultural & Sports Facilities in College**

**Library Hall Stage for Cultural Activities** 

**Library Hall** 

**Library Hall Facilities for Cultural Activities** 

**Outer Stage for Cultural Activities** 